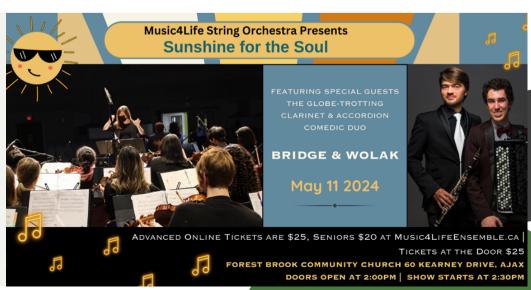

# Sponsor our Next Event... Music4Life String Orchestra presents Sunshine for the **Soul. Sponsor us** for a musical experience of uplifting rhythms and joyful tunes featuring special guests, the globetrotting Clarinet & Accordion Comedic duo Bridge & Wolak. It will be sheer Sunshine for the Soul!